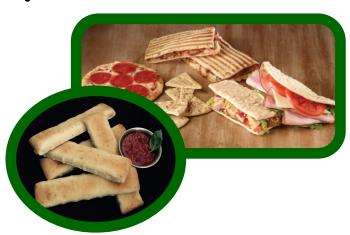

### 01180 - Garlic Herb Breadsticks

- ♦ 1=1 GR
- ♦ O grams sugar/85 mg sodium
- Conveniently sheeted for easy handling

#### Serving suggestions:

- serve with cheese cup, hummus, yogurt cup or marina cup for dipping
- Cover with mozzarella or cheddar shreds and warm for amazing cheese toast (use commodities on hand!)

#### 01178 - Personal Pan - The Ultimate Carrier

- ◆ 1=2 GR (cut in half for 1 GR)
- 1 gram sugar/170 mg sodium

#### Serving suggestions:

- DIY pizza lunch kits
- serve with peanut butter or soy butter cup and jelly pack
- Carrier for all of your Asian, barbeque, grilled chicken and beef recipes (use commodities on hand!)

## **Our Original Classic Flatbreads**

1=2 GR (cut in half for 1 GR credit)

- ◆ 1 gram sugar/170 mg sodium
- ◆ Excellent plate coverage
- Warm for "no grill" panini

Eat Smart. Do Good.

At home and around the world.