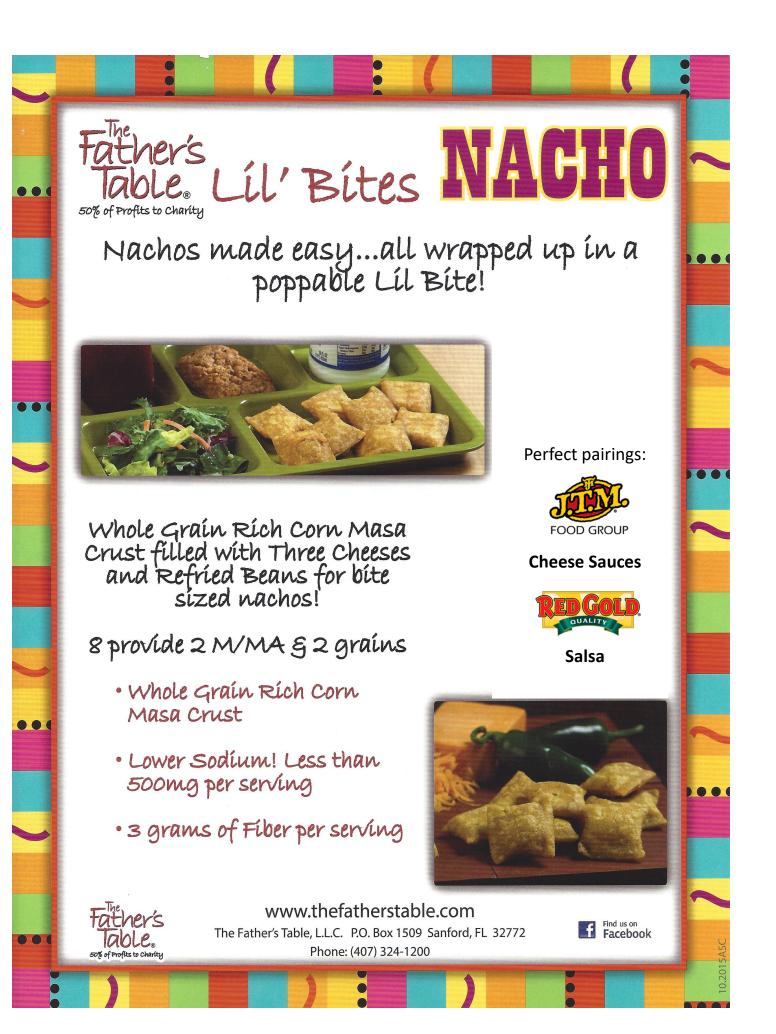

## **PRODUCT SPECIFICATION SHEET**

PRODUCT NUMBER: 77044 2018-2019

PRODUCT: WHOLE GRAIN CORN MASA NACHO LIL BITES

PACK SIZE: 8/2.25 lb. bags - Approx. 72 servings per case at 8 per serving

PRODUCT DESCRIPTION: .5 oz Nacho Cheese & beans in a bite size portion. A blend of cheeses and refried beans in an ovenable, crispy, Whole Grain rich Corn Masa crust. Product contains 3 grams of fiber per serving of 8 and meet and 2oz. Meat/Meat Alternate and 2 oz. grain crediting for the NSLP.

Due to variance in appliances, cooking times and/or temperatures may require adjustment to meet a minimum of 165° F.

INGREDIENTS: whole grain corn flour, water, low-moisture part-skim mozzarella cheese [cultured pasteurized part skim milk, salt, enzymes, cellulose (anti-caking agent), natamycin (preservative)], cheddar cheese [cheddar cheese (cultured milk, salt, enzymes), water, cream, sodium phosphates, salt, vegetable color (annatto and paprika), powdered cellulose (anti-caking agent), potassium sorbate and/or natamycin (preservative)], vegetable oil (contains one or more of the following: canola, soybean oil), whey protein concentrate and isolate, refried beans (cooked beans, water, canola oil, salt, garlic powder), textured vegetable protein (soy protein concentrate, caramel color), green pepper sauce (distilled vinegar, jalapeno pepper, water, salt, corn starch, xanthan gum, ascorbic acid [preservative]), jalapeno peppers, salt, onion, modified food starch, soy lecithin (emulsifier), citric acid, potassium chloride, annatto extract (color), methylcellulose.