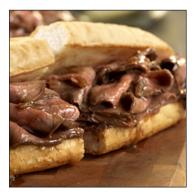

#### FC Sliced Roast Beef

**Price: \$3.92 lb.** (\$157.00/case or \$.94/serving)

Code: 925118 PAC: 40 lb. case 4- 10 lb. bags 167 serv/case