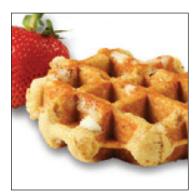

#### Strawberry Artisan Belgian Liege Waffle (IW)

**Price: \$42.48/cs** (\$.59/serving)

Code: S722ST PAC: 10 lb. case 72 serv/case Meets 2 grains